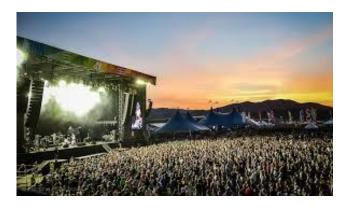

### Nature:

Hike through the waterfalls at Slovenský raj

- You can visit the caves
- 🗆 Rafting on Dunajec in Červený Kláštor
- Skiing, for example in BACHLEDKA Ski & Sun