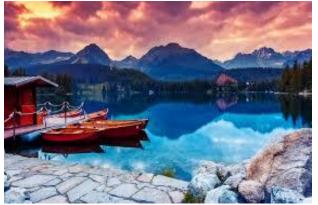

### Nature:

Hike through the waterfalls at Slovenský raj

- You can visit the caves
- 🗆 Rafting on Dunajec in Červený Kláštor
- Skiing, for example in BACHLEDKA Ski & Sun