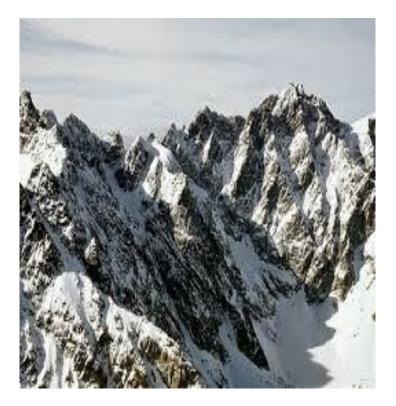

### High Tatras

- High Tatras are the highest and most famous mountains in Slovakia
- Every year, tens of thousands of tourists from all around the world visit High Tatras