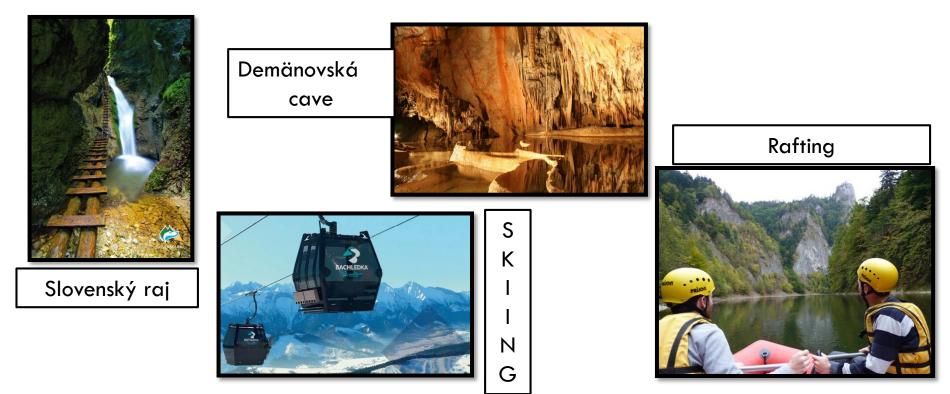

### Nature:

Hike through the waterfalls at Slovenský raj

- You can visit the caves
- 🗆 Rafting on Dunajec in Červený Kláštor
- Skiing, for example in BACHLEDKA Ski & Sun