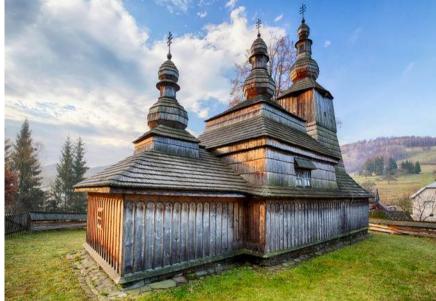

## Wooden churches in the northeast Slovakia

- Most of them were added to the list of UNESCO World Heritage
- These churches possess an extraordinary worldwide value

Wooden church in Bodružal