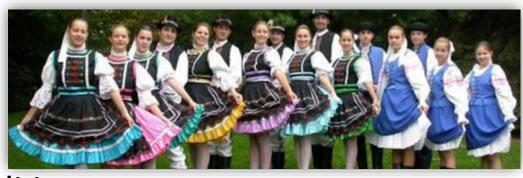

## Culture:

**Slovakia** is proud of its rich folklore and folk traditions. Each region, city, and municipality has a unique character and folklore:

- costumes,
- -music, songs,
- -architecture,
- -customs and traditions,
- dances and
- dialects.