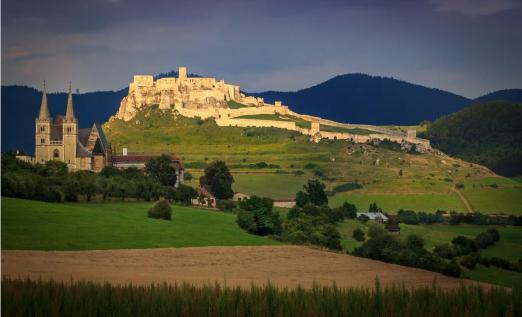

### Castle of Spiš

- Castle was built 900 years ago
- It's the largest medieval castle compound in central Europe