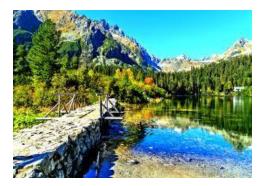

### Nature:

Hike through the waterfalls at Slovenský raj

- You can visit the caves
- 🗆 Rafting on Dunajec in Červený Kláštor
- Skiing, for example in BACHLEDKA Ski & Sun