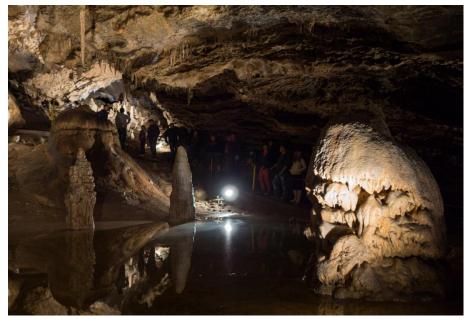

#### The caves

- Slovakia is also known for having a lots of caves
- Some of them are opened to the public
- These caves are noted for having the world's highest stalagmite, aragonite and sinter formations

Belianska cave