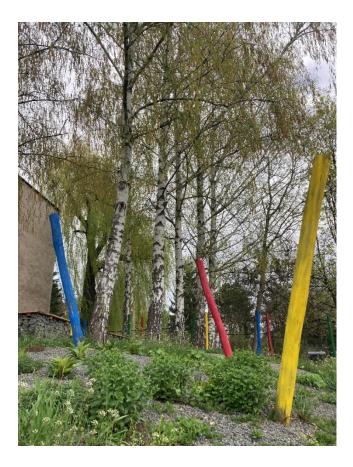

# YOUR SCHOOL AND OUR SCHOOL

Slovak unusual school things

## 1. What do these poles around our school symbolize?



# 2. What cannot you buy in our snackbar?a, Sweets b, coke c, pens and pencils



### 3. This door leads to the school: a, prison b, nuclear bunker c, basement



4. What happens if a student forgets their key for their locker?

A, They are sent home.

B, The school has reserve keys.

C, The student sneaks into the classroom without the school shoes trying not to get caught.



6. What can you see in the picture?A, the window leading to HogwartsB, the window leading to NarniaC, the window that lost its purpose after

reconstruction





### To get A at our school you need to reach:

a, 90 - 100 % b, 80 - 100 % C, 100 %



The annoucement you heard said: a, Leave the school immediately b, The beginning of break c, No homework today





#### THANK YOU FOR YOUR ATTENTION