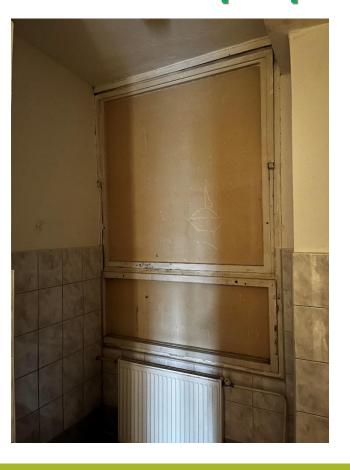

6. What can you see in the picture?A, the window leading to HogwartsB, the window leading to NarniaC, the window that lost its purpose after

reconstruction