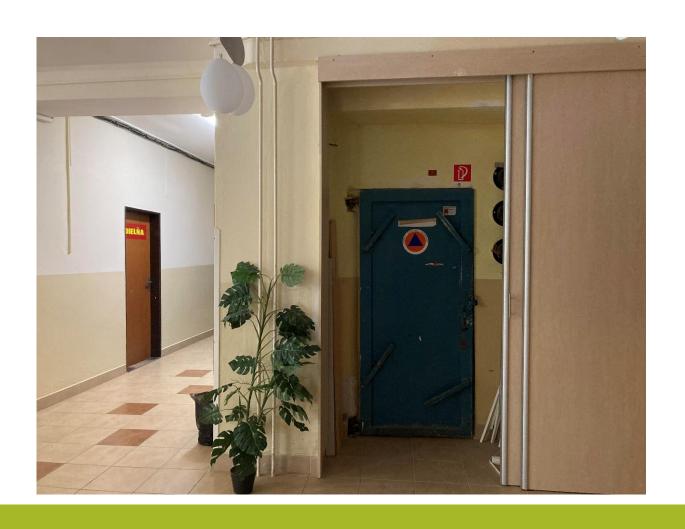

### 3. This door leads to the school: a, prison b, nuclear bunker c, basement

4. What happens if a student forgets their key for their locker?

A, They are sent home.

B, The school has reserve keys.

C, The student sneaks into the classroom without the school shoes trying not to get caught.