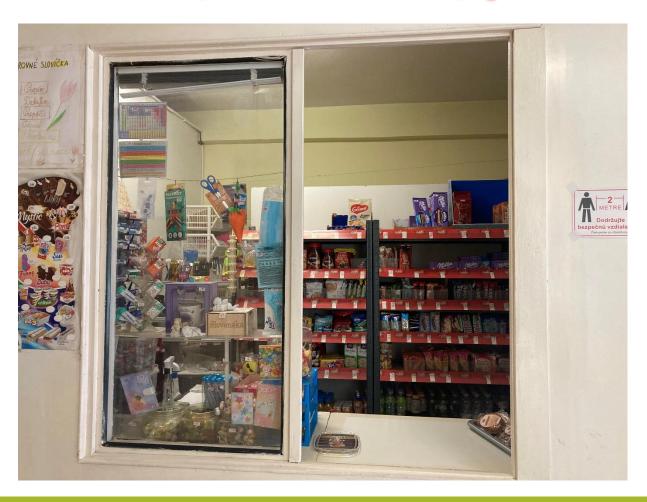

# YOUR SCHOOL AND OUR SCHOOL

Slovak unusual school things

## 1. What do these poles around our school symbolize?



# 2. What cannot you buy in our snackbar?a, Sweets b, coke c, pens and pencils



### 3. This door leads to the school: a, prison b, nuclear bunker c, basement



4. What happens if a student forgets their key for their locker?

A, They are sent home.

B, The school has reserve keys.

C, The student sneaks into the classroom without the school shoes trying not to get caught.



6. What can you see in the picture?A, the window leading to HogwartsB, the window leading to NarniaC, the window that lost its purpose after

reconstruction





### To get A at our school you need to reach:

a, 90 - 100 % b, 80 - 100 % C, 100 %



The annoucement you heard said: a, Leave the school immediately b, The beginning of break c, No homework today





#### THANK YOU FOR YOUR ATTENTION