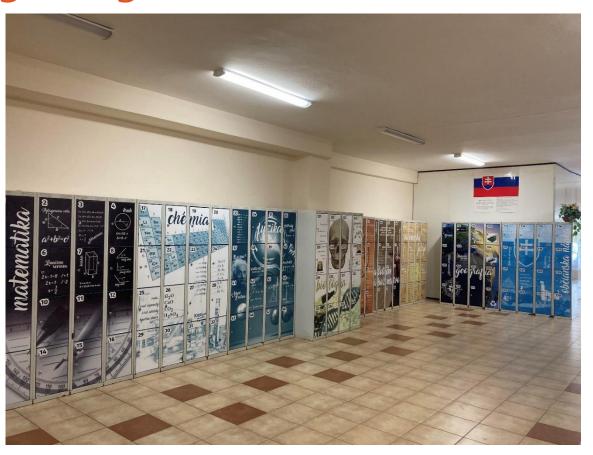

6. What can you see in the picture?A, the window leading to HogwartsB, the window leading to NarniaC, the window that lost its purpose after

reconstruction